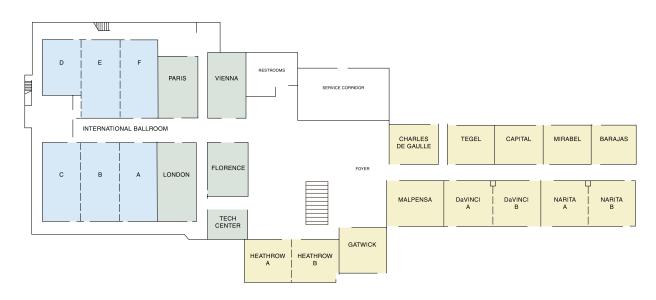

# Hyatt Regency O'Hare

#### DIRECTIONS

From O'Hare International Airport: Continuous complimentary shuttle service. Or, take I-190 to River Road South exit. Hotel is on left. From Midway Airport: Take Cicero Ave. north to I-55 South to I-294 North. Follow directions to O'Hare. Exit River Rd. South. Hotel is on left.

#### **ENTRY LEVEL**



# Hyatt Regency O'Hare

FLOOR PLANS

# LOBBY LEVEL O'HARE C O'HARE B DIRECTORS EAST O'HARE A DIRECTORS PRIVATE DINING DIRECTORS WEST O'H AMERICAN GRILL MIDWAY LOGAN CONFERENCE CENTER FOYER HARTSFIELD DULLES RONALD REAGAN REGENCY CLUB LIBERTY BRIDGE TO DONALD E. STEVENS CONVENTION CENTER

#### INTERNATIONAL LEVEL