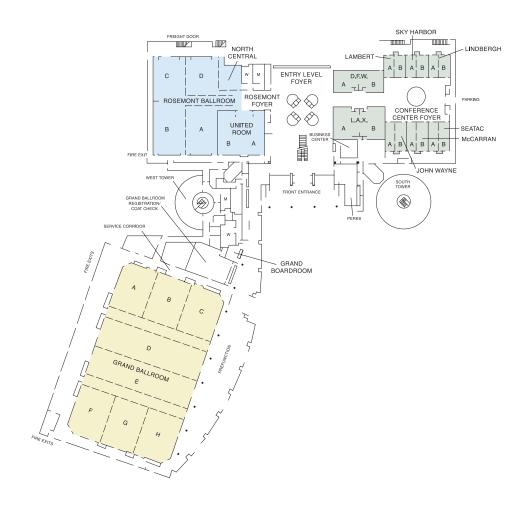

# Hyatt Regency O'Hare

#### DIRECTIONS

From O'Hare International Airport: Continuous complimentary shuttle service. Or, take I-190 to River Road South exit. Hotel is on left. From Midway Airport: Take Cicero Ave. north to I-55 South to I-294 North. Follow directions to O'Hare. Exit River Rd. South. Hotel is on left.

#### **ENTRY LEVEL**



# Hyatt Regency O'Hare

FLOOR PLANS

# LOBBY LEVEL O'HARE C O'HARE B DIRECTORS EAST O'HARE A DIRECTORS PRIVATE DINING DIRECTORS WEST O'H AMERICAN GRILL MIDWAY LOGAN CONFERENCE CENTER FOYER HARTSFIELD DULLES RONALD REAGAN REGENCY CLUB LIBERTY BRIDGE TO DONALD E. STEVENS CONVENTION CENTER

#### INTERNATIONAL LEVEL