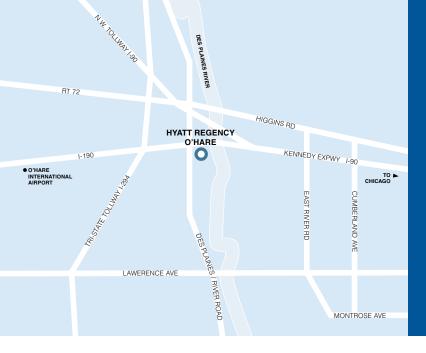

#### DIRECTIONS

From O'Hare International Airport: Continuous complimentary shuttle service. Or, take I-190 to River Road South exit. Hotel is on left. From Midway Airport: Take Cicero Ave. north to I-55 South to I-294 North. Follow directions to O'Hare. Exit River Rd. South. Hotel is on left.